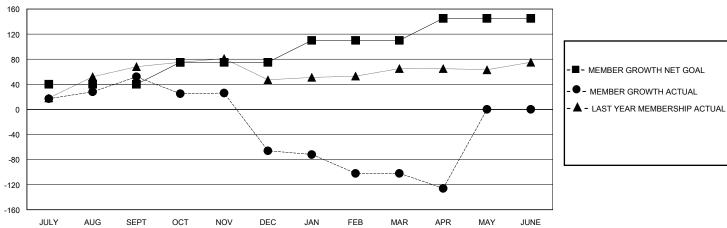

## GOALS AND ACTUAL MEMBERS CUMULATIVE

| DROPPED CLUBS: 4            |     | 21 CLUBS OF 36 ADDED 1 OR MORE<br>NEW MEMBERS | GENDER DISTRIBUTION  MALE 544 (52.41%) |              |     |
|-----------------------------|-----|-----------------------------------------------|----------------------------------------|--------------|-----|
| DROPPED MEMBERS             |     |                                               | FEMALE                                 | 494 (47.59%) |     |
| DECEASED                    | 2   | CLICK HERE FOR CUMULATIVE                     | TOTAL FAMILY UNIT MEMBERS              |              | 423 |
| CLUB CANCELLED 74 OTHER 149 |     | MEMBERSHIP DATA                               | FAMILY MEMBERS PAYING HALF             |              | 275 |
|                             |     |                                               |                                        |              | 215 |
| TOTAL                       | 225 |                                               |                                        |              |     |